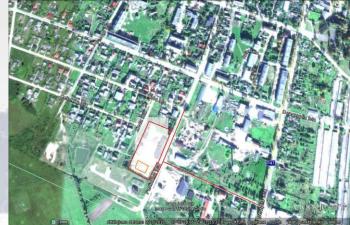

# Price survey for the investment object in Preili municipality / Preili manor complex and park

# Price survey for the investment object in Balvi municipality,

## Partizanu Street 66, Balvi

It is planned till 30.09.2016 to use the project's budget for the following activities:

1) Elaboration of investment attraction materials – technical documentation for Daugavpils city, Rezekne city, Ludza and Livani municipalities.