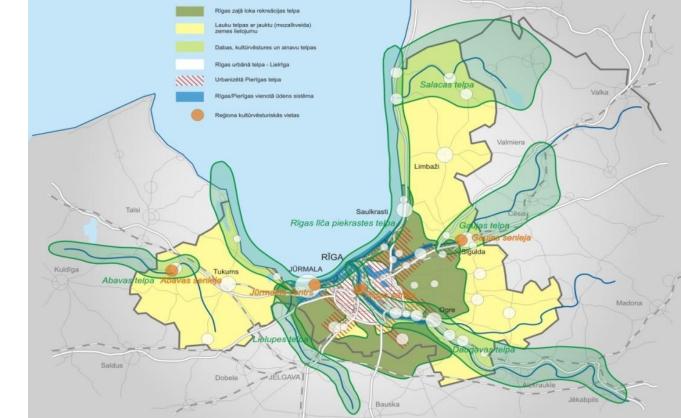

# **SPATIAL DEVELOPMENT - LANDSCAPES**

### COASTAL AREAS VALLEY AREAS

Urban Rural 'Rurban'