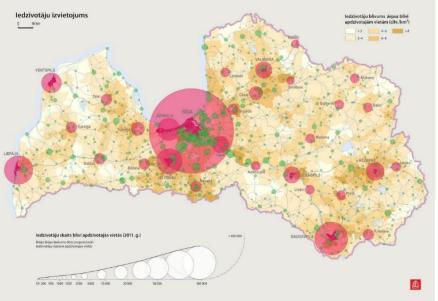

# **RIGA REGION - TODAY**

RÜJIENA () IOAUNIJA RÍGAS LÍCIS VALMIERA CĒSIS TALSI SAULKRAS SÊJAS ENGURES MÁLPILS JURMALA BABITES MARUPES OGRES TUKUM IKŠKILES SALDUS JELGAVA RECUMA AIZKRAUKLE DOBELE

Area Population Coastline

Municipalities

Major cities

norway

grants

**Regional centers** 

Tukums, Ogre,

Sigulda, Limbazi

GDP Population (+/-) Density Agglomeration Average salary

Income tax

11 690 EUR/per capita -1,0 % (2008-2013) 105 inh./km<sup>2</sup> 165 inh./km<sup>2</sup> 785 EUR 554 EUR/inh.

Rīgas plānošanas reģions