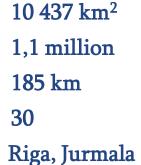

# **RIGA REGION - TODAY**

RÜJIENA () IOAUNIJA RÍGAS LÍCIS VALMIERA CĒSIS TALSI SAULKRAS SÊJAS ENGURES MÁLPILS JURMALA BABITES MARUPES OGRES TUKUM IKŠKILES SALDUS JELGAVA RECUMA AIZKRAUKLE DOBELE

Area Population Coastline

Municipalities

Major cities

norway

grants

**Regional centers** 

Tukums, Ogre,

Sigulda, Limbazi

GDP Population (+/-) Density Agglomeration Average salary

Income tax

11 690 EUR/per capita -1,0 % (2008-2013) 105 inh./km<sup>2</sup> 165 inh./km<sup>2</sup> 785 EUR 554 EUR/inh.

Rīgas plānošanas reģions