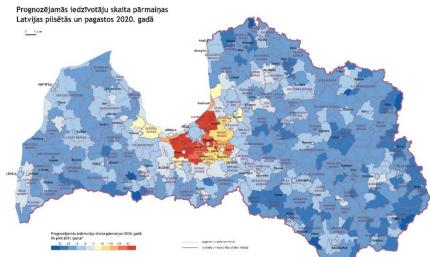

# **RIGA REGION – TODAY AND AFTER 5-7 YEARS**

**POPULATION CHANGE** 

- +/- 0% IN REGION
  - 10 % RIGA CITY
- + 15% AGGLOMERATION

**RIGA & AGGLOMERATION ...** 

... ADMINISTRATIVE REGION ... URBAN FUNCTIONAL AREA ... 'GREATER RIGA' ??? ... RIGA CITY REGION ???