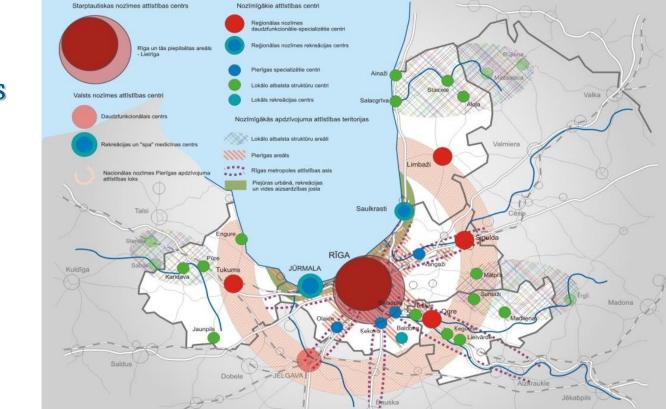

# **SPATIAL DEVELOPMENT - STRUCTURE**

# SPECIALIZATION OF TERRITORIES

#### **PROFILED DEVELOPMENT CENTERS**

SPECIFIC TERRITORIES